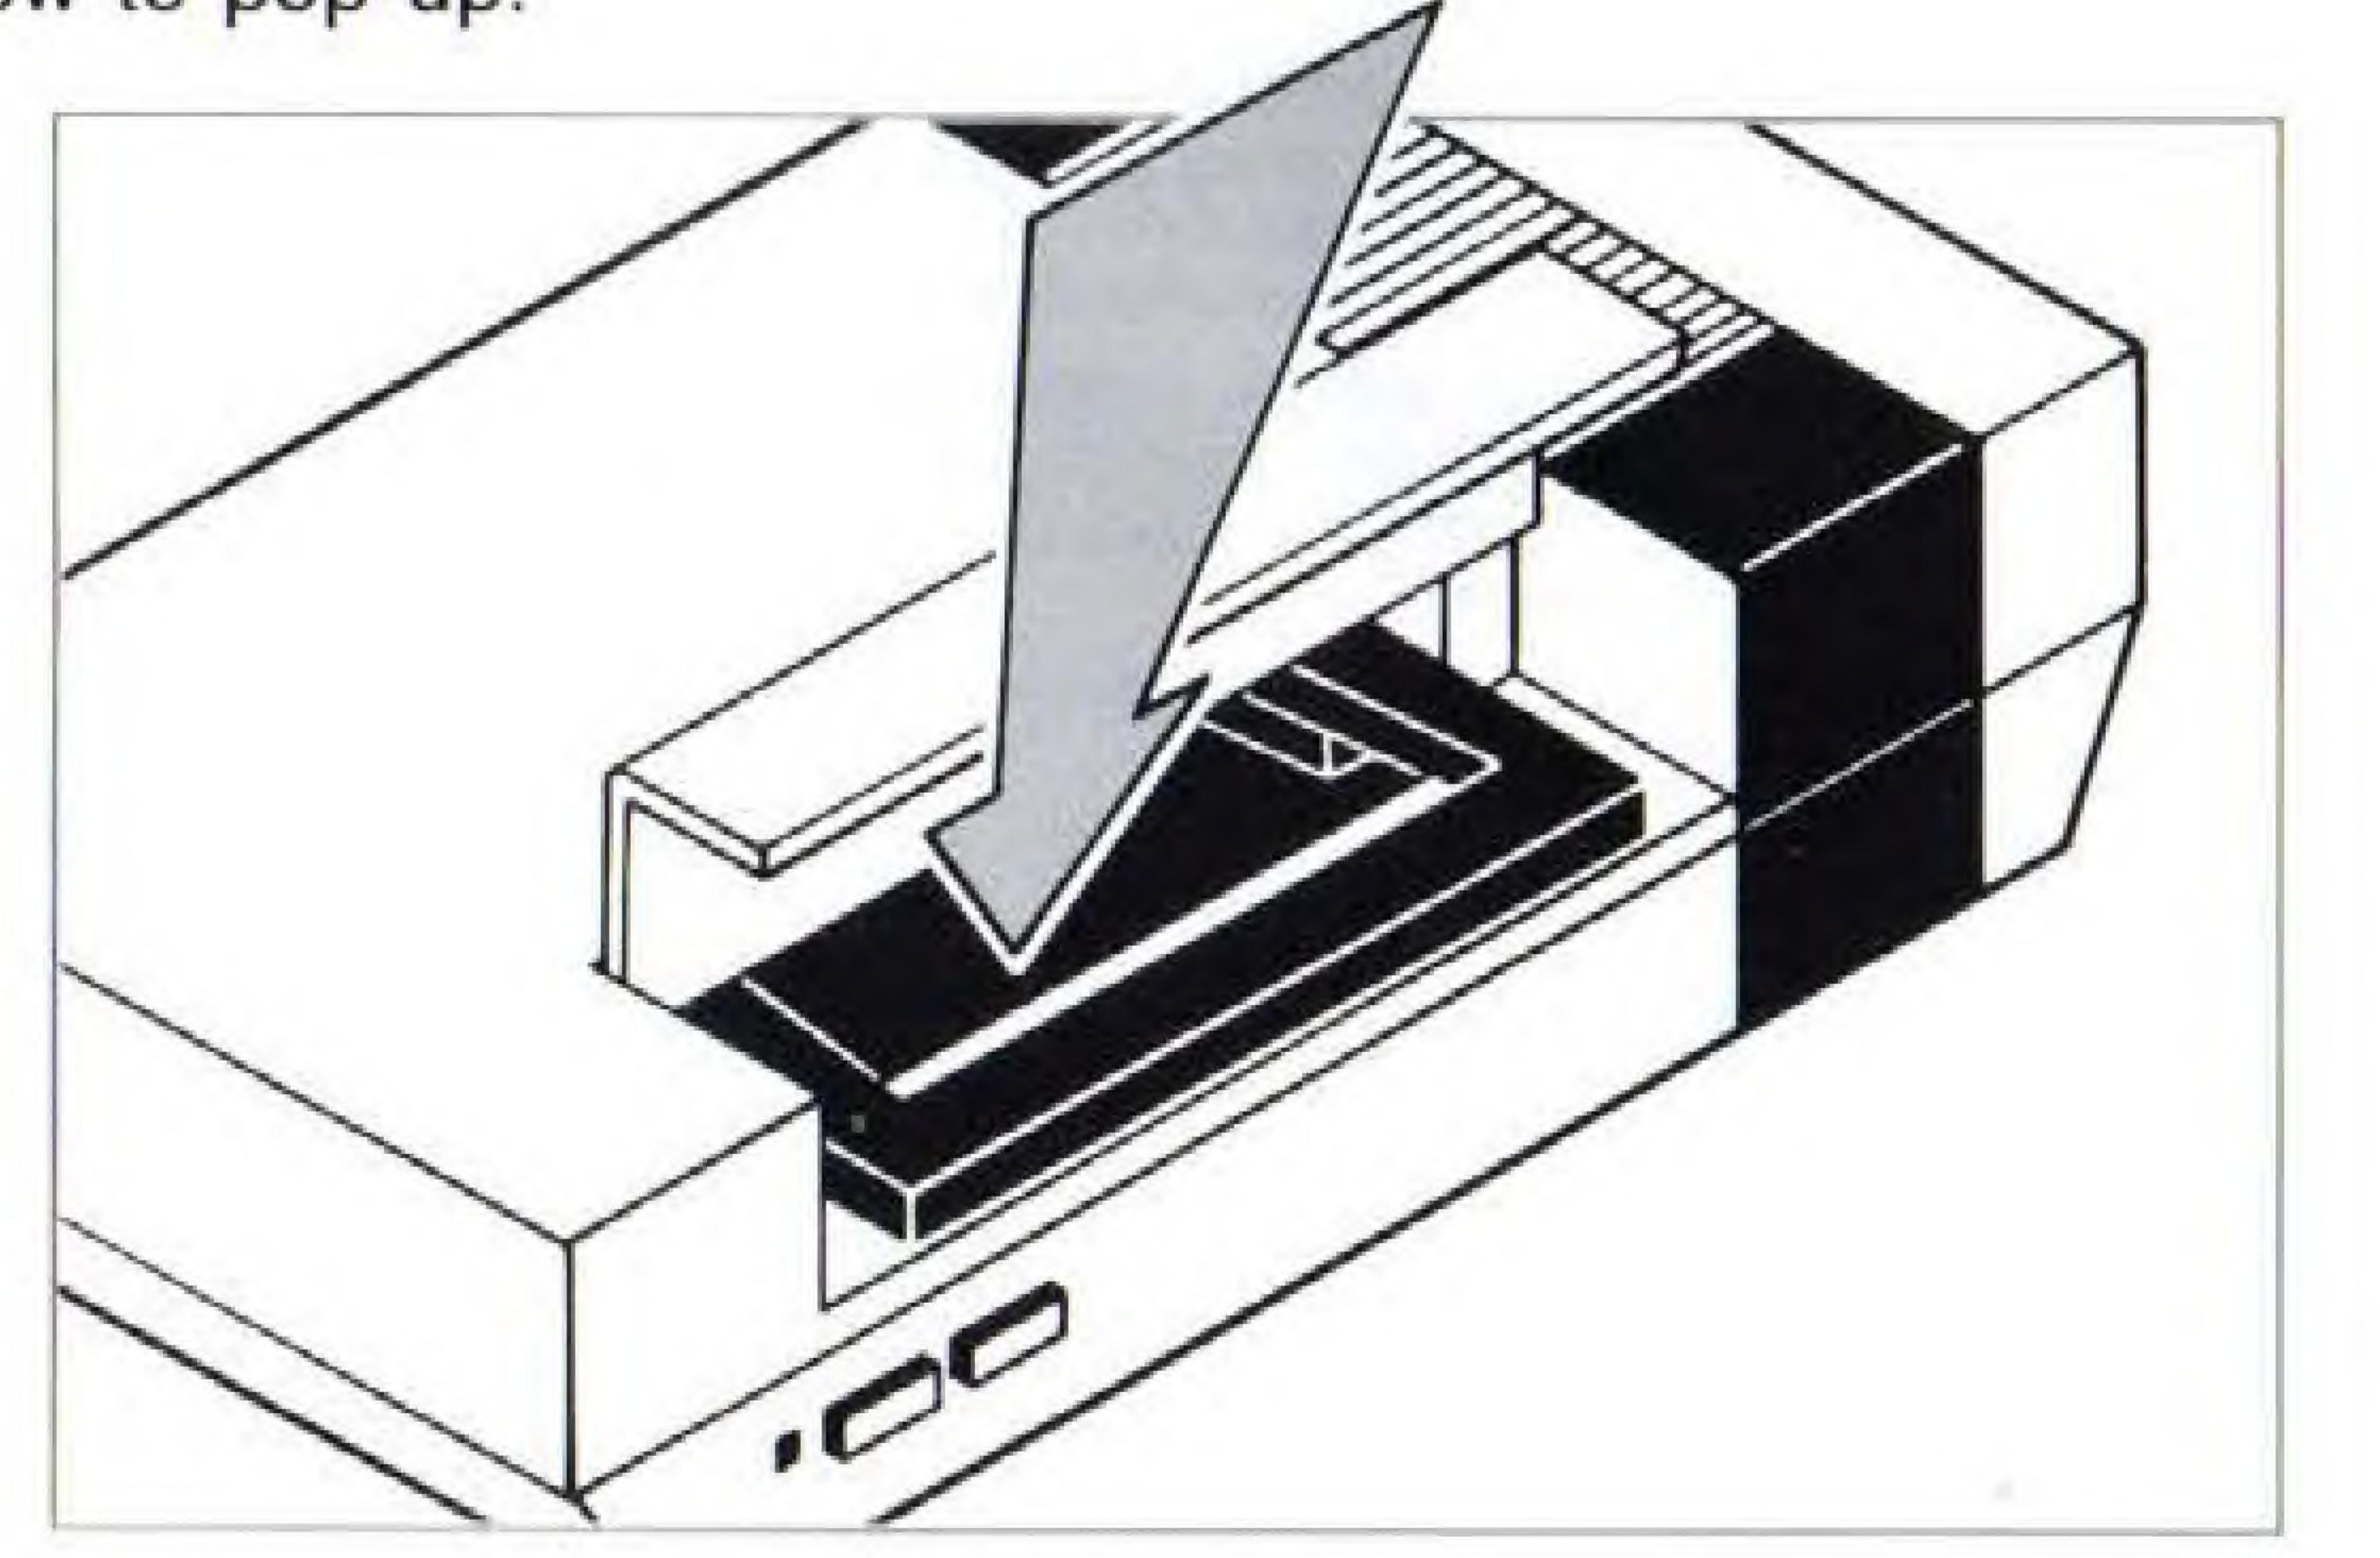

# CAUTION

If the Cleaner cartridge becomes locked in the Down position, be sure that the Cleaner cartridge is pushed in all the way and then simply press down on the cartridge carrier as shown, and allow to pop up.